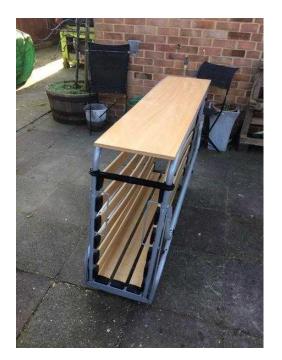

## Folding Bed with Mattress (50 GBP)

Location South East, Berkshire https://www.freeadsz.co.uk/x-502261-z

Folding Bed with Mattress, on wheels for easy storage, metal frame with wooden slats. Approx dims 1.6m x 1