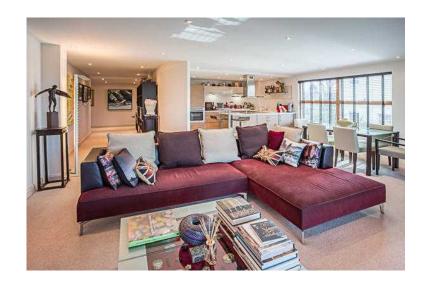

## Ligne Roset large corner sofa in excellent condition (1,300 GBP)

Location **South West, Gloucestershire** https://www.freeadsz.co.uk/x-502311-z

Ligne Roset large modern contemporary corner sofa - comprising 3 seater sofa + 1 large chaise lounge. Dark brown leather back/arms with maroon chenille. 5 large wool cushions included (as seen in photos 2X dark brown and 3X cream). 3 seater and chaise lounge can be separated. Excellent condition. We have no pets and don't smoke.

Dimensions: 3 seater (176cm) + chaise lounge (120cm) wide; 3 seater (90cm) + chaise lounge (174cm) deep; 68cm high. We would like to keep but unfortunately the shape doesn't fit in our new home. We paid approximately £4,000 several years ago.