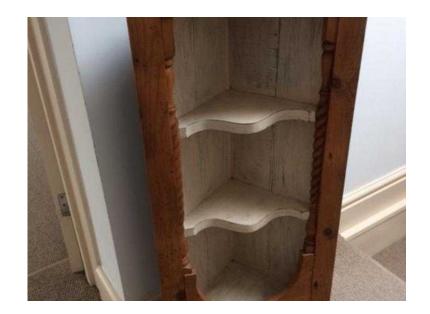

## Pine corner wall cupboard, lovely item (45 GBP)

Location **South West, Gloucestershire** https://www.freeadsz.co.uk/x-502312-z

Lovely mellow pine corner wall cupboard, lovely feature in any

|     | Pine corner wall cupboard, lovely item    |
|-----|-------------------------------------------|
|     | https://www.freeadsz.co.uk/x-5023<br>12-z |
|     | Pine corner wall cupboard, lovely item    |
|     | https://www.freeadsz.co.uk/x-5023<br>12-z |
|     | Pine corner wall cupboard, lovely         |
| 殿閣  | https://www.freeadsz.co.uk/x-5023<br>12-z |
|     | Pine corner wall cupboard, lovely item    |
|     | https://www.freeadsz.co.uk/x-5023<br>12-z |
| 观察  | Pine corner wall cupboard, lovely item    |
|     | https://www.freeadsz.co.uk/x-5023<br>12-z |
|     | Pine corner wall cupboard, lovely item    |
| 120 | https://www.freeadsz.co.uk/x-5023<br>12-z |
|     | Pine corner wall cupboard, lovely item    |
|     | https://www.freeadsz.co.uk/x-5023<br>12-z |
|     | Pine corner wall cupboard, lovely item    |
|     | https://www.freeadsz.co.uk/x-5023<br>12-z |
|     | Pine corner wall cupboard, lovely item    |
|     | https://www.freeadsz.co.uk/x-5023<br>12-z |
|     | Pine corner wall cupboard, lovely item    |
|     | https://www.freeadsz.co.uk/x-5023<br>12-z |