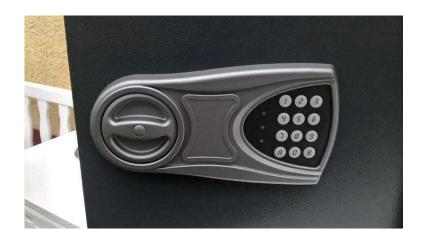

## **SIGMA SAFE LOCKING (30 GBP)**

Location **East Midlands, Northamptonshire** https://www.freeadsz.co.uk/x-502324-z

SIGMA SAFE S/No KSF 3525 ELECTRIC KEY PAD WALL FIXINGS . NOT USED . SEE PHOTOS;

| ı  | SIGMA SAFE LOCKING                        |
|----|-------------------------------------------|
|    | https://www.freeadsz.co.uk/x-5023         |
| 機  | SIGMA SAFE LOCKING                        |
|    | https://www.freeadsz.co.uk/x-5023<br>24-z |
|    | SIGMA SAFE LOCKING                        |
|    | https://www.freeadsz.co.uk/x-5023<br>24-z |
|    | SIGMA SAFE LOCKING                        |
|    | https://www.freeadsz.co.uk/x-5023<br>24-z |
|    | SIGMA SAFE LOCKING                        |
|    | https://www.freeadsz.co.uk/x-5023<br>24-z |
| 恩際 | SIGMA SAFE LOCKING                        |
|    | https://www.freeadsz.co.uk/x-5023<br>24-z |
|    | SIGMA SAFE LOCKING                        |
|    | https://www.freeadsz.co.uk/x-5023<br>24-z |
|    | SIGMA SAFE LOCKING                        |
|    | https://www.freeadsz.co.uk/x-5023<br>24-z |
|    | SIGMA SAFE LOCKING                        |
|    | https://www.freeadsz.co.uk/x-5023<br>24-z |
|    | SIGMA SAFE LOCKING                        |
|    | https://www.freeadsz.co.uk/x-5023<br>24-z |