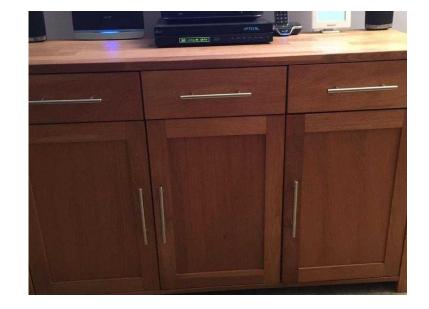

## Solid oak furniture (400 GBP)

Location **East of England, Norfolk** https://www.freeadsz.co.uk/x-502350-z

sideboard display unit coffee and lamp

| 回線変 | Solid                   | oak        | furniture |
|-----|-------------------------|------------|-----------|
|     | https://www.fre<br>50-z | eadsz.co.u | ık/x-5023 |
|     | Solid                   | oak        | furniture |
|     | https://www.fre         | eadsz.co.u | uk/x-5023 |
|     | Solid                   | oak        | furniture |
|     | https://www.fre         | eadsz.co.u | uk/x-5023 |
|     | Solid                   | oak        | furniture |
|     | https://www.fre<br>50-z | eadsz.co.u | uk/x-5023 |
|     | Solid                   | oak        | furniture |
|     | https://www.fre         | eadsz.co.u | uk/x-5023 |
| 恩縣  | Solid                   | oak        | furniture |
|     | https://www.fre         | eadsz.co.ı | uk/x-5023 |
|     | Solid                   | oak        | furniture |
|     | https://www.fre         | eadsz.co.u | uk/x-5023 |
|     | Solid                   | oak        | furniture |
|     | https://www.fre<br>50-z | eadsz.co.ı | uk/x-5023 |
|     | Solid                   | oak        | furniture |
|     | https://www.fre         | eadsz.co.u | uk/x-5023 |
|     | Solid                   | oak        | furniture |
|     | https://www.fre<br>50-z | eadsz.co.ı | uk/x-5023 |