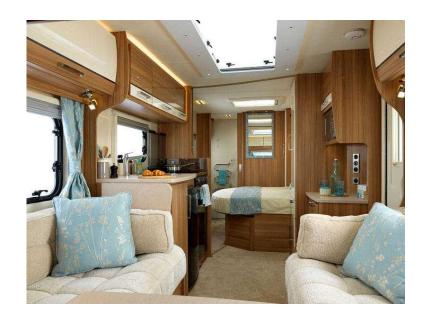

## 2015 (2016) MODEL LUNAR CLUBMAN si TOURING CARAVAN LESS THAN 1000 MILE

Wales, Gwynedd Location https://www.freeadsz.co.uk/x-502358-z

PRIVATE SALE 2015 (2016 MODEL) LUNAR CLUBMAN SI LESS THAN TWO YEARS OLD WITH BALANCE OF TRANSFERABLE MANUFACTURERS WARRANTEE THIS VAN HAS HARDLY BEEN USED AND IS ONLY FOR SALE DUE TO THE OWNER BECOMING ILL. SAVE OVER £6,000 AGAINST NEW LESS THAN 1000 MILES SINCE NEW 4 BERTH WITH CENTRAL ISLAND DOUBLE BED END BATHROOM WITH SHOWER AND CASSETTE TOILET GLOSS CREAM/MONTANA OAK WOOD FINISH LOCKER DOORS SKY VIEW ROOF LIGHT WITH LED PERIMETER LIGHTING LUXURY PILE STAIN FREE CARPET IN FONDANT. ALDE HYDRONIC WET CENTRAL HEATING SYSTEM—DOUBLE GLAZED WINDOWS.---BLINDS AND FLY SCREENS TO ALL WINDOWS REMOTE CONTROL MOTOR MOVER---PHANTOM TRACKER . AL-KO WHEEL LOCK---REMOTE ALARM SYSTEM AL-KO HITCH LOCK AL-KO AKS STABILISER---AND BRAKING SYSTEM Co2 ALARM---SMOKE ALARM AL-KO GALVANISED CHASSIS WITH ONE ACTION HAND BRAKE AL-KO UNDER SLUNG SPARE WHEEL CARRIER WITH SPARE WHEEL MULTI SPOKE ALLOY WHEELS---DUAL GAS REGULATOR EXTERNAL BBQ POINT---EXTERNAL SHOWER CONNECTION POINT LOTS OF EXTRAS INCLUDING FULL LENGTH AWNING WITH FLOORING AND POSSIBLE WINTER COVER AND TOWING FRONT COVER BOTH AS NEW 2016 MODEL SEE LUNAR WEB SITE FOR MORE DETAILS www.lunarcaravans.com **PHONE** 