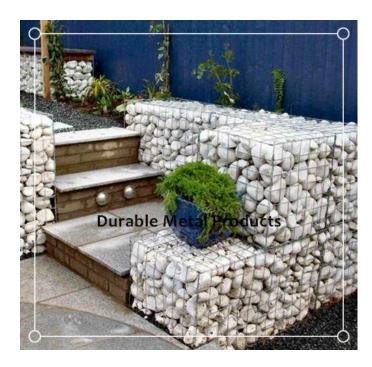

## **Description of Weld Mesh Gabions:**

Weld mesh gabions is also named weld gabions, welded gabion baskets, welded gabion box, gabion wall, and garden decorative gabions. Weld mesh gabions is consist of weld wire mesh panels, spiral wire or steel bolts.

- 1.) Decorative our garden, house, home and landscape as step and wall
- 2.)Rock fall defending
- 3.) Preventing the water and soil lost
- 4.)Protecting the bridge
- 5.)Reinforce fabric
- 6.) Seashore recovery project
- 7.)Seaport project
- 8.)Block wall
- 9.) Defending the road