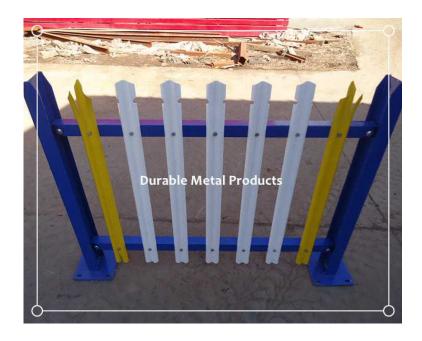

## **High Security Steel Palisade Fence (92 GBP)**

Location **South West, Cornwall** https://www.freeadsz.co.uk/x-502367-z

Steel Palisade Fence is widely accepted as the industry leader to protect and deter general attack from all types and conditions of intrusion. The pales are made of hot formed and cold rolled steel belts. These belts offer both strength and rigidity combined with along life span. Durable Metal Palisade Fence normally produce three types of pales, "W" profile, "D" profile and angle iron. Steel palisade fence panel is the most popular choice for locations requiring a higher level of security and vandal resistance in world. Steel palisade fencing is especially popular for schools and industrial sites because of its high damage resistance and the fact that it is so difficult to climb. Steel palisade fencing could be hot dipped galvanised surface finishing and coated in a Polyester Powder Coated finish to any Standard RAL color. Durable Metal Steel Palisade Fence supply a full range of heights starting from 1.2 meters up to 3.6 meters. We supply Panels assembly on site in bays of 2.75m. Generally steel palisade fence is connected by anti-theft bolts and clamp without welding. Installation is easy and quick. 