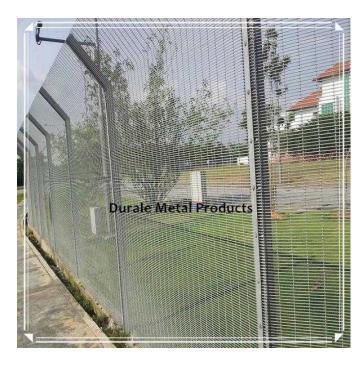

## China Factory Sale Anti Climb 358 High Security Fence (29 GBP)

Location South West, Cornwall https://www.freeadsz.co.uk/x-502368-z

358 security fence is also called anti climb fence,anti cut fence,high security fence,358 prison fence and military fence. 358 Security Fence Advantages: Durable Metal 358 security fence could protect you more safety. With the small mesh aperture being effectively finger proof ,358 Security fence is extremely difficult to penetrate and climb and extremely difficult to attack using conventional hand tools. It is also very difficult and time consuming to attempt to pass from the protected area through the fencing. Features: ANTI-CLIMB:More small openings,no toe or finger holds. ANTI-CUT: robust wire and welded joints make cutting very difficult. BETTER VISIBILITY:flat,two-dimensional profile,easier to see through than chain link. Size and Specifiation of 358 Security Fence: '358' comes from its measurements 3" x 0.5" x 8 gauge which equates to approx. 76.2mm x 12.7mm x 4.0mm in metric. Mesh Pattern: 76.2mm (3") x 12.7mm (0.5") Materials:4.0mm high quality steel wire assures strength and rigidity. Fence Height:1200mm to 2500mm,Fence Width:2000mm to 3000mm. Hot galvanized or galvanized and polyester powder coated surface finishng is available in a variety of colors. It is the best protection against rust and corrosion, it is also environmentally friendlier than other technologies. 358 security fence panel can be installed with a vertical or horizontal mesh.