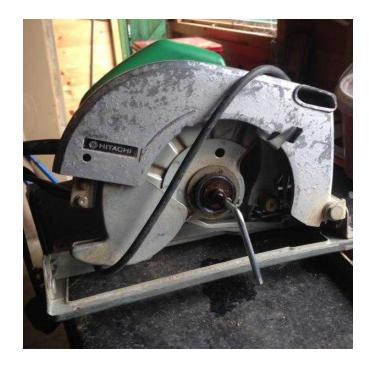

## Hitachi (30 GBP)

Location **South West, Avon** https://www.freeadsz.co.uk/x-502403-z

Skill saw old but made of all steel no plastic, gwo comes with a new.

| Hitach  https://www.freeadsz.co.uk/x-5024 03-z  https://www.freeadsz.co.uk/x-5024 | https://www.freeadsz.co.uk/x-502<br>03-z | https://www.freeadsz.co.uk/x-5024<br>03-z |                                 | https://www.freeadsz.co.uk/x-5024                                           |
|-----------------------------------------------------------------------------------|------------------------------------------|-------------------------------------------|---------------------------------|-----------------------------------------------------------------------------|
| Hitachi                                                                           |                                          |                                           | https://www.freeadsz.co.uk/x-50 | ps://www.freeadsz.co.uk/x-50<br>-z<br>Hita<br>Pps://www.freeadsz.co.uk/x-50 |