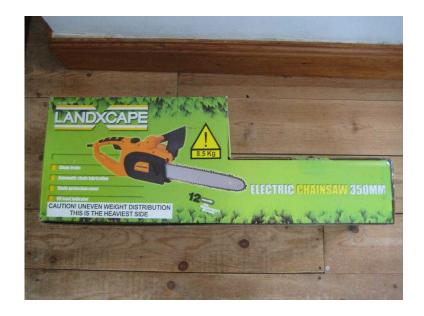

## Electric chain saw (75 GBP)

Location **South West, Avon** https://www.freeadsz.co.uk/x-502404-z

Landxcape. 1800 watt. Chain speed 10m per second, chain bar length 350mm, blade protection cover, inertia chain brake, automatic chain lubrication, 10m cable length, weight 5.3kg. Still in box - never!