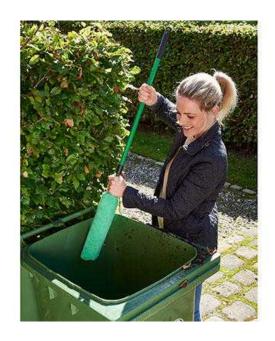

## Wheelie Bin Brush (13 GBP)

Location **East Midlands, Leicestershire** https://www.freeadsz.co.uk/x-502406-z

Microfibre cloth sponge head and telescopic handle. Cover removes for easy washing. Handle extends from 105 to 160cm. Head size L30 x diam. 6cm. Handle made from iron. Head made from sponge with microfibre.