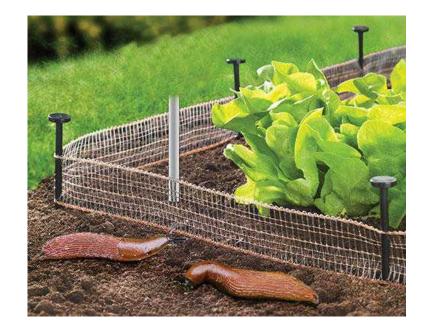

## Slug Stop (10 GBP)

Location **East Midlands, Leicestershire** https://www.freeadsz.co.uk/x-502408-z

Protect plants, seeds and crops from slugs and snails. With this copper oxide fence barrier slugs will avoid it, as the copper reacts with slug slime to make it difficult for them to move. Includes 8 metres (26ft) of copper fencing and 8 plastic..