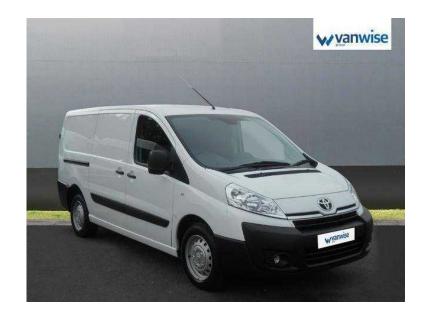

## **Toyota ProAce 2015 (9,500 GBP)**

Location London, London

https://www.freeadsz.co.uk/x-502416-z

Full service, Excellent bodywork, Excellent Condition interior, 1 owner, White, Warranted mileage, BLUETOOTH, AUX, USB, REAR SENSORS, Twin Side Loading Doors, Ply lined, Factory bulk head, Solid rear door, Remote central locking, 6 speed, Power assisted steering, Immobiliser, Radio/CD, Drivers airbag, Dual Airbags, Electric windows, Electric mirrors, Head restraints, Cloth seat trim, ABS, AIR-CON, 3 seater cab, Adjustable steering wheel, Part Exchange Welcome, HP and leasing, Finance available, Hundreds of vans at trade prices, \*\*\*FREE MOT FOR LIFE \*\*\* WHILE YOU ARE THE KEEPER OF THE VEHICLE.