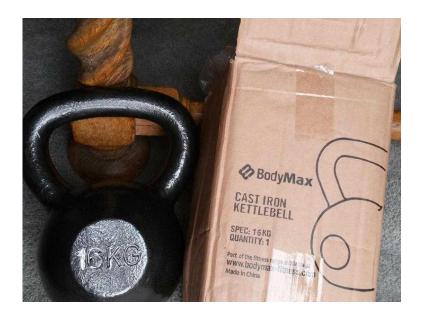

## BNIB Set of 3 Bodymax Cast Iron Kettlebells Weights . (60 GBP)

East of England, Hertfordshire Location https://www.freeadsz.co.uk/x-502427-z

BRANCH NEW IN BOX Open For Pictures Purpose Only Selling a Set of 3 Bodymax Kettlebells Weights . 1 x 8kg , 1 x 12kg and 1 x 16kg

Bodymax Cast Iron Kettlebells are ergonomically designed to provide a comfortable grip and to enable the most effective kettlebell workout. Kettlebells are weights that can be lifted like ordinary dumbells, but can also be swung about for an intense cardio workout. With kettlebells you can have a workout in very little space that will get your heart pumping and exercise your whole body. With Bodymax cast iron kettlebells, you can combine weight training and cardio workouts with a minimum investment, and with minimum floor space. There are hundreds of exercises you can do with a kettlebell, exercising your whole body, in little space. £70 or near offer