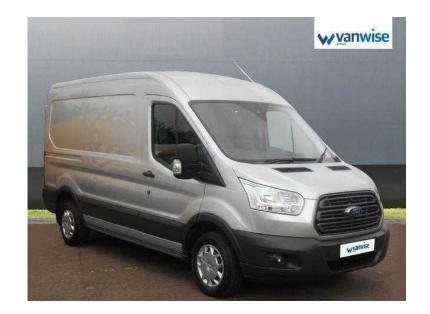

## Ford Transit 2016 (16,500 GBP)

Location London, London https://www.freeadsz.co.uk/x-502430-z

Full service, Excellent bodywork, Excellent Condition interior, 1 owner, SILVER, Warranted mileage, USB, AUX, CRUISE CONTROL, HEATED SCREEN, FRONT AND REAR PARKING SENSORS, Side loading door, Ply lined, Factory bulk head, Solid rear door, Remote central locking, 6 speed, Power assisted steering, Immobiliser, Radio/CD, Drivers airbag, Electric windows, Electric mirrors, Arm Restraints, Head restraints, Height adjustable driver seat, Cloth seat trim, ABS, 3 seater cab, Adjustable steering wheel, Part Exchange Welcome, HP and leasing, Finance available, Hundreds of vans at trade prices, \*\*\*FREE MOT FOR LIFE \*\*\* WHILE YOU ARE THE KEEPER OF THE VEHICLE.