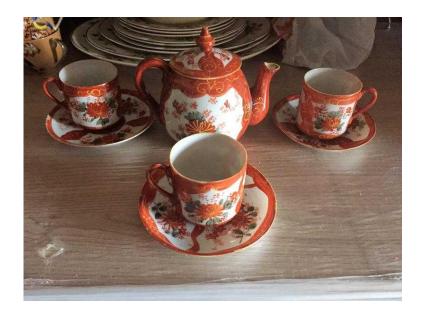

## bone china coffee set (35 GBP)

Location South East, Kent https://www.freeadsz.co.uk/x-502500-z

small chins coffee

| - 759 - C | bone china coffee |           | bone china coffee | https://www.freeadsz.co.uk/x-5<br>00-z | bone china coffee | https://www.freeadsz.co.uk/x-<br>00-z | bone china coffee | https://www.freeadsz.co.uk/x-5 | bone china coffee |           | 28° -   | https://www.freeadsz.co.uk/x-5 |         | https://www.freeadsz.co.uk/x-<br>00-z | bone china coffee | https://www.freeadsz.co.uk/x-5 | bone china coffee | https://www.freeadsz.co.uk/x-5 | Ľ       |
|-----------|-------------------|-----------|-------------------|----------------------------------------|-------------------|---------------------------------------|-------------------|--------------------------------|-------------------|-----------|---------|--------------------------------|---------|---------------------------------------|-------------------|--------------------------------|-------------------|--------------------------------|---------|
| JK/x-5025 | fee set           | uk/x-5025 | fee set           | uk/x-5025                              | fee set           | uk/x-5025                             | fee set           | uk/x-5025                      | fee set           | uk/x-5025 | fee set | uk/x-5025                      | fee set | uk/x-5025                             | fee set           | uk/x-5025                      | fee set           | uk/x-5025                      | fee set |