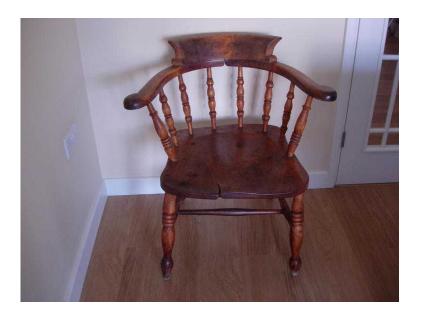

## Wooden Captains Chair (75 GBP)

Location South East, Kent https://www.freeadsz.co.uk/x-502502-z

Solid old wooden Captains chair. There is a split in the front of the seat, but this adds to the character of the.