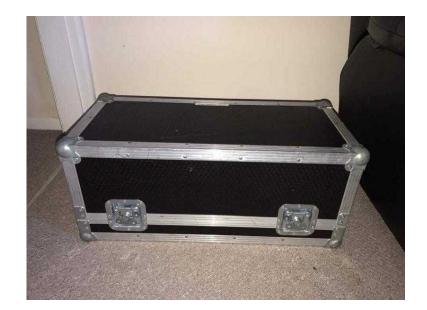

## Mesa boogie dual rectifier head with foot switch and flight case (900 GBP)

East Midlands, Nottinghamshire Location https://www.freeadsz.co.uk/x-502520-z

Selling my 100w Mesa Dual Rectifier. It is the 3 channel 6L6 loaded head and comes with flight case and foot switch with cable. I have used is amp for about a year gigging but it is in perfect condition. Due to me switching amps the Mesa spends pretty much all of its time in its flight case. I am looking for £900 for the amp, the foot switch and the flight case or very nearest offer. Welcome to come and try out the amp but I will not post/ship due to costs and risk of being.