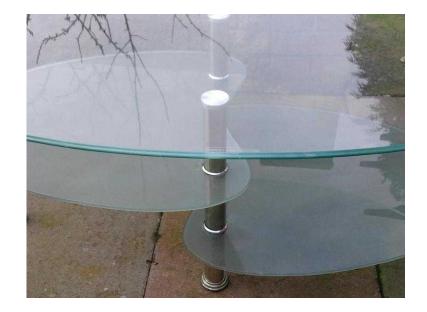

## glass coffee table (25 GBP)

Location **West Midlands, West Midlands** https://www.freeadsz.co.uk/x-502555-z

glass coffee table for/sale in good condition two levels chrome

|                                     |       |                             |              |                             |              |                                     |              |                                     |              |                             | 細胞           |                             |              |                                     | 観響           |                                     |              |                                     | 製料           |
|-------------------------------------|-------|-----------------------------|--------------|-----------------------------|--------------|-------------------------------------|--------------|-------------------------------------|--------------|-----------------------------|--------------|-----------------------------|--------------|-------------------------------------|--------------|-------------------------------------|--------------|-------------------------------------|--------------|
| https://www.freeadsz.co.uk/<br>55-z |       | https://www.freeadsz.co.uk/ | glass coffee | https://www.freeadsz.co.uk/ | glass coffee | https://www.freeadsz.co.uk/<br>55-z | glass coffee | https://www.freeadsz.co.uk/<br>55-z | glass coffee | https://www.freeadsz.co.uk/ | glass coffee | https://www.freeadsz.co.uk/ | glass coffee | https://www.freeadsz.co.uk/<br>55-z | glass coffee | https://www.freeadsz.co.uk/<br>55-z | glass coffee | https://www.freeadsz.co.uk/<br>55-z | glass coffee |
| <-5025                              | table | <b>&lt;-5025</b>            | table        | <-5025                      | table        | <-5025                              | table        | <-5025                              | table        | <-5025                      | table        | <-5025                      | table        | <-5025                              | table        | <b>&lt;-</b> 5025                   | table        | ·-5025                              | table        |