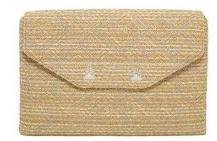

## **City Slim Clutch - Metallic (40 GBP)**

Location London, London https://www.freeadsz.co.uk/x-502565-z

Grab this envelope clutch to complement any cocktail dress or dress it down and wear it cross body by adding our Versatile Chain in silver that also doubles as a necklace! Toss in your cash, cards and lip gloss and you're ready for a chic night out. \* Measurements: height: 7", length: 10.75", width: .625". \* Exterior: Raffia woven with metallic thread. \* Interior lining: blush/cream sketchy ikat. \* Fold-over flap with hidden magnetic closure. \* Perfectly wipeable lining. \* Signature Stella & Dot hardware: custom pyramids with silver finish. 2 Silver D rings on each interior side of clutch to attach our Versatile Chain. \* Interior Stella & Dot logo. \* Holds up to 6 credit cards. \* Fits an iPhone or iPad mini. \* Versatile Chain not included with City.