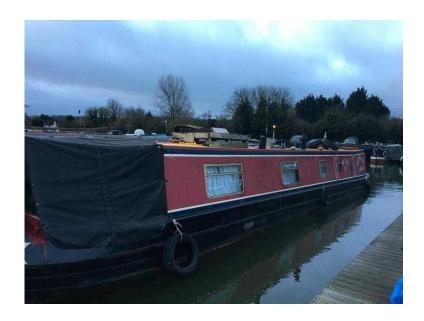

## 50ft 1991 Colecraft Narrowboat (370 GBP)

Location London, London https://www.freeadsz.co.uk/x-502644-z

Advertising on behalf of a friend. 1991 traditional stern Narrowboat with 1x fixed double bedroom with double wardrobe Bathroom with shower and pump out toilet, Gally Kitchen and lounge with solid stove and another pull out double sofa bed. Front Cratch cover. She needs a bit of TLC but ready to live on. Eberspacher and immersion with morco boiler fitted. Thorneycroft 4 cyclinder engine. two sky hatch and pigeon box. If you are interested in Viewing her call Karl on 07951 593470 07951 5934...(click to reveal full phone number) BCS - July 2013 Last Hull Survery Sept 2014 Blackening by Epoxy Oct 2013 with new anodes