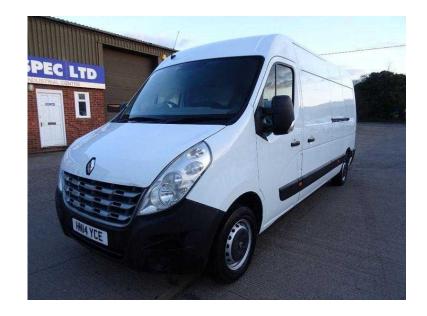

## **Renault Master 2014 (8,495 GBP)**

Location East of England, Suffolk https://www.freeadsz.co.uk/x-502659-z

White, NEW ARRIVAL! ONE PLC OWNER, AIR CONDITIONING, ELECTRIC WINDOWS, ELECTRIC HEATED MIRRORS, FACTORY SAT NAV, REAR PARKING SENSORS, FULL METAL BULKHEAD, FULLY PLY LINED. REMOTE CENTRAL LOCKING WITH SPARE KEYS. EXCELLENT CONDITION THROUGHOUT. PART EXCHANGE WELCOME, FINANCE AVAILABLE., 1 owner, No Carminat TomTom Live Satellite Navigation Sys.. Ã, £8,495