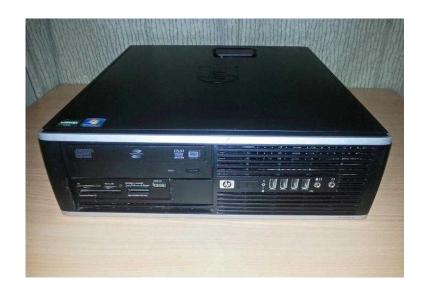

## HP Compaq 6005 Pro SFF Desktop PC - AMD Athlon II X2 3.0GHz 2GB 160GB WIN 7 (4

Location North, Lancashire https://www.freeadsz.co.uk/x-502671-z

Specifications: HP Compaq 6005 Pro SFF PC 3.0GHz AMD Athlon II X2 B24 Processor 2 Cores Processor 2GB DDR3 RAM (Supports up to 16 GB) 160GB Hard drive DVD-RW 10 x USB port 22-in-1 Media Card Reader Serial Port VGA outputWindows 7 Professional 64-bit Windows 7 Professional COA Package contents HP Compag 6005 Pro SFF PC Power lead

In good condition and working order. Fresh install of OS. Certificate Of Authenticity (COA) is attached to the unit.

There are signs of wear and tear and marks/scratches on the item but nothing major. Comes exactly as pictured and nothing else is included. Any questions please feel free to ask. Thanks for looking. ;