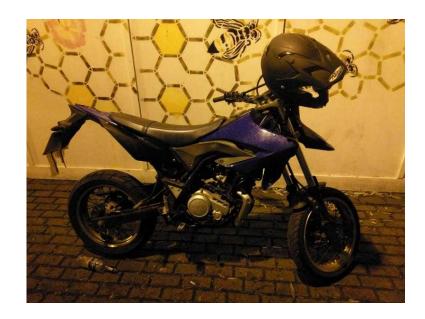

## Yamaha WRX 125 2010 (20 GBP)

Location **South East, Buckinghamshire** https://www.freeadsz.co.uk/x-502690-z

Yamaha wrx125 supermoto I love this bike i will be very sad to see it go. Only selling due to puchasing another vehicle and wont have much need for it There are a couple minor issues with the bike, there a 2 cracked fairings and there may be an issue with the starter motor. However the bike starts with a bump start first time, every time and the bike runs fine. Other than these issues the bike has never let me down and runs.