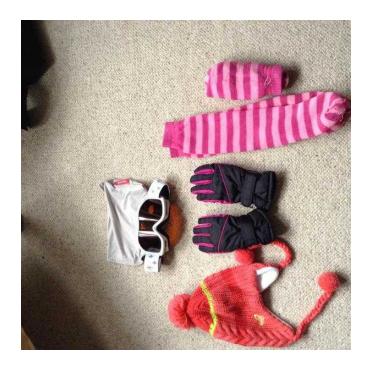

## Women039steenagers ski clothes (40 GBP)

Location **East Midlands, Northamptonshire** https://www.freeadsz.co.uk/x-502760-z

jacket trespass in small in black with pink and white stripes. Black trespass salopettes. Base layer Campari tops in pink and purple, trespass fleece, lee cooper fleece, Gillette in pink, all size 8. Pinky/peach colour roxy hat, small. Pink and black thinsulate gloves, bolle white goggles. 2 pair of ski socks pink stripes. All in good condition only used for one trip.;