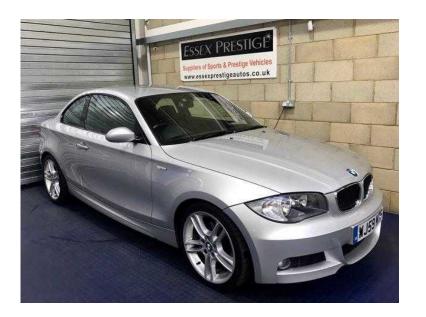

## BMW 1 Series 2009 (7,789 GBP)

Location South East, Middlesex https://www.freeadsz.co.uk/x-502764-z

Full Service History, SILVER, All Main Dealer Facilitys Available Finance, Warranty and Part Exchange, 5 Days Driveaway Insurance, £7,789, This car comes with, Air Conditioning, Automatic, Park Distance Control (PDC), Rear, 17in Light Alloy Double Spoke Style 207M with 205/50 R17 (Front), and 225/45 R17 (Rear) Run Flat Tyres, Alarm System (Thatcham 1) with Remote Control, Alloy Wheels 17in Double-Spoke Style 207M, BMW Business Radio with Single CD Player (with MP3 Playback Capability), Auxiliary Input Point, Electronic Windows Front with Open/Close Fingertip Control, Anti-Trap Facility and Comfort Closing Function, On Board Computer (OBC), Start Stop Button, Tyre Puncture Warning System (TPWS) Air