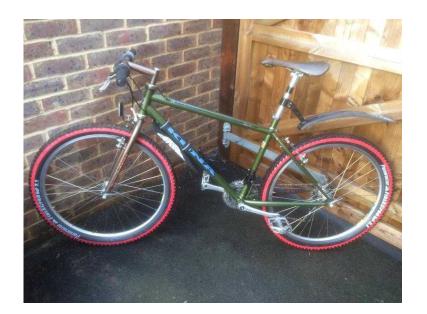

## Kona Explosif MTB size 18 (575 GBP)

Location South East, West Sussex https://www.freeadsz.co.uk/x-502810-z

This bike is the last of the great Steel framed super bikes. Made from Columbus Nivachrom Max it is light, flick-able and wonderful to ride. It is in amazing condition for its age having been cared for diligently over the years and had a long lay off. It has a brand new XT cassette and chain, All gearing is XT. All is original with Richey Logic Brakes, SRAM twist grip shifters. Mavic wheels. Must be seen to be appreciated it is a one off being 95 XT spec. on a better 96 frame.;