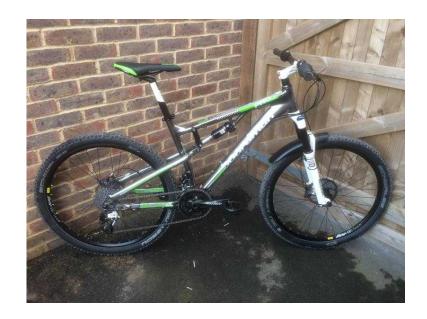

## Boardman FS Pro size 18 201415 model MTB (675 GBP)

Location **South East, West Sussex** https://www.freeadsz.co.uk/x-502812-z

This bike is in superb condition as it has been little used and very well cared for. It has Avid disc Brakes with new pads. A RockShox Reverb fork and Monarch rear shock are both in superb condition. It has a MudHugger front mudguard and I have a rear one available. The 2x10 gearing is worked by SRAM twist grips a single short click to change gear. But I have the original Paddle shifters unused if someone prefers them. There is the addition of a rare Mint Sauce sticker on the Crossbar, for those in the know! Sensible offers considered. But this must be.