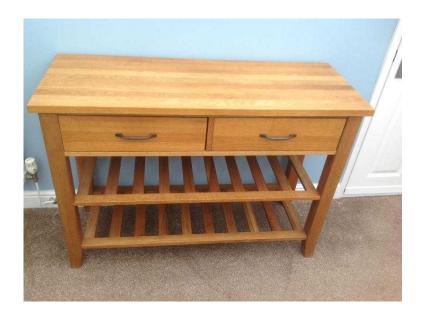

## SOLID OAK LARGE 2 DRAWER CONSOLE TABLE (190 GBP)

Location **East of England, Essex** https://www.freeadsz.co.uk/x-502833-z

Hi thanks for taking a look at my item which is a solid oak large 2 drawer console table/dresser/sideboard whichever you would like to call it. It also has two wine racks/shelves. This item is in very good condition and has been well cared for since it was purchased from Countrystyle Interiors of Colchester and cost in excess of £550. It has a very small indentation on the front lip - see photo. The measurements are 120cm L x 45cm D x 84cm H Drawers internal sizes are 46cm x 34cm x 10cm D REASONABLE OFFERS WILL BE