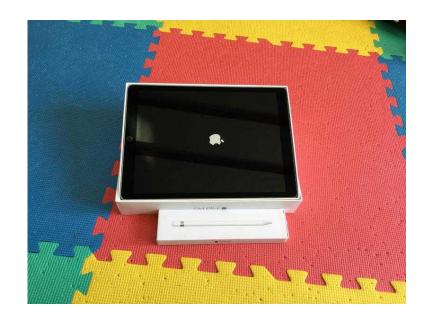

## iPad Pro 12.9quot 128gb Space Grey and Apple Pencil (770 GBP)

Location South East, East Sussex https://www.freeadsz.co.uk/x-502932-z

iPad Pro 12.9" 128gb Space Grey and Apple Pencil. Both in excellent condition, only bought in October don't hesitate to let me.