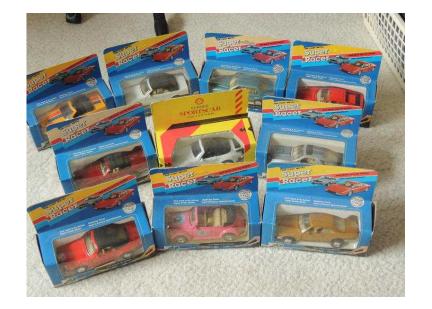

## fast cars (25 GBP)

Location **East of England, Suffolk** https://www.freeadsz.co.uk/x-502941-z

Die cast super racer cars in mint condition. 10 cars,.

| fast cars  https://www.freeadsz.co.uk/x-5029 41-z | fast cars  https://www.freeadsz.co.uk/x-5029 41-z | fast cars  https://www.freeadsz.co.uk/x-5029  41-z | fast cars  https://www.freeadsz.co.uk/x-5029 | fast cars  https://www.freeadsz.co.uk/x-5029 41-z | fast cars  https://www.freeadsz.co.uk/x-5029 41-z | fast cars  https://www.freeadsz.co.uk/x-5029 41-z | fast cars  https://www.freeadsz.co.uk/x-5029  41-z | fast cars  https://www.freeadsz.co.uk/x-5029 41-z | fast cars  https://www.freeadsz.co.uk/x-5029  41-z |
|---------------------------------------------------|---------------------------------------------------|----------------------------------------------------|----------------------------------------------|---------------------------------------------------|---------------------------------------------------|---------------------------------------------------|----------------------------------------------------|---------------------------------------------------|----------------------------------------------------|