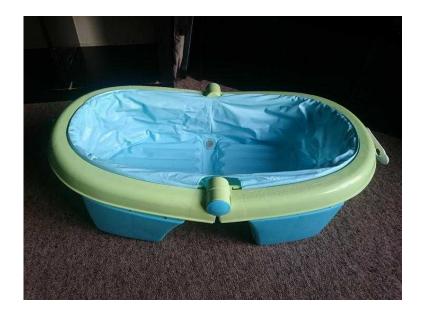

## Summer Newborn To Toddler Fold Away Baby Bath (15 GBP)

Location **South East, Buckinghamshire** https://www.freeadsz.co.uk/x-502943-z

Incline position for newborns Compact fold for easy storage Large open tub Durable vinyl liner Easy release drain plug Full size tub open is 86 x 50 x 17cm and folded dimensions are 43 x 50 x 15cm Suitable from Birth+ Collection only from.