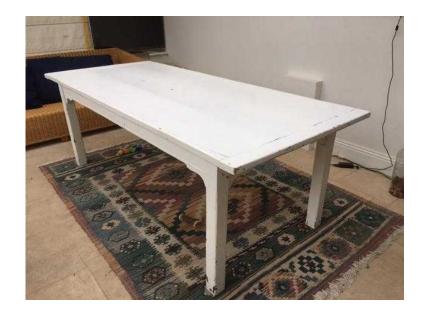

## Large kitchen table (225 GBP)

Location South West, Hampshire https://www.freeadsz.co.uk/x-502962-z

A large pine kitchen table currently painted white. The paint could be removed if required, we have allowed the paint to flake. Dimensions Length 7 ft, Width 3ft, Height 2.5ft. Extremely solid piece of furniture, large pine planks, cannot be taken apart for.