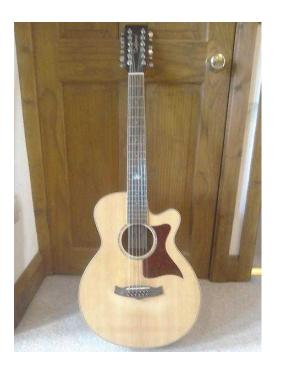

## 12 string electroacoustic guitar (299 GBP)

Location South East, Surrey https://www.freeadsz.co.uk/x-502966-z

Tanglewood Premier Series TW145/12 SS CE guitar as new. Solid AA grade spruce top with mahogany back and sides. This is the latest model with B Band A1.2 EQ housed just inside the soundhole. This is a beautiful instrument with a low string action making it a joy to play. It is in pristine condition having hardly been played since new. It has very good sound projection with a lovely tone. I have recently acquired its cedar top equivalent so I have no need of this guitar which usually sells for around £560. So grab yourself a bargain while you!