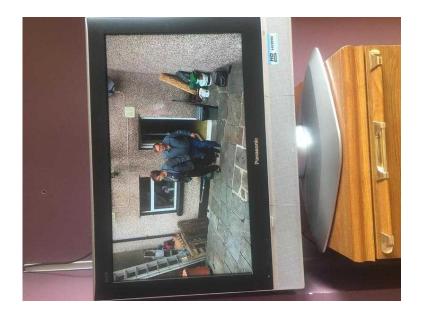

## Panasonic TV

Location South West, Avon https://www.freeadsz.co.uk/x-502968-z

panasonic HDMI TV. Screen diam 26", overall TV size 32". £40 good working order.;

| Pane   |                   | Pane   | https://www.free<br>68-z | Pane   | https://www.free<br>68-z | Pan    | https://www.free<br>68-z | Pane   | https://www.free<br>68-z | Pane   | https://www.fre  | Pan    | https://www.fre  | Pan    | https://www.free<br>68-z | Pane   | https://www.free<br>68-z | Pane   |  |
|--------|-------------------|--------|--------------------------|--------|--------------------------|--------|--------------------------|--------|--------------------------|--------|------------------|--------|------------------|--------|--------------------------|--------|--------------------------|--------|--|
| asonic | 9eadsz.co.uk/x-50 | asonic | eadsz.co.uk/x-50         | asonic | 9eadsz.co.uk/x-50        | asonic | eadsz.co.uk/x-50         | asonic | eadsz.co.uk/x-50         | asonic | eadsz.co.uk/x-50 | asonic | eadsz.co.uk/x-50 | asonic | 9eadsz.co.uk/x-50        | asonic | eadsz.co.uk/x-50         | asonic |  |
| T۷     | 029               | TV     | 029                      | ٦٢     | 029                      | ٦٢     | 029                      | ٦٢     | 029                      | ٦٢     | 029              | ٦L     | 029              | ٦٢     | 029                      | ٦٢     | 029                      | ٦٢     |  |