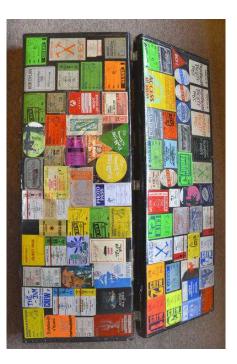

## Guitar case with classic concert PASSES and tickets (140 GBP)

Location South West, Wiltshire https://www.freeadsz.co.uk/x-503026-z

Completely unique item. Collection of over 80 concert passes and tickets mounted on BOTH sides of electric guitar hardcase. Includes set of 14 Pink Floyd (The Wall) crew passes from 1980 at Earls Court. + many others - mainly 1980s. Case will fit most "flat" electric guitars (strat, tele, ibanez, yamaha etc - but not SG/Les Paul). Has authentic "road worn" look! OFFERS OVER £250. Calne. SN11 8EQ. 07768454764 077684547...(click to reveal full phone number). NOW &pound