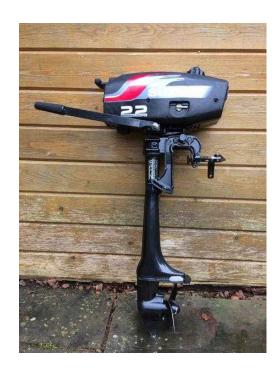

## Suzuki 2.2hp outboard (140 GBP)

Location **South East, West Sussex** https://www.freeadsz.co.uk/x-503034-z

Suzuki 2 stroke outboard with 1.2 litre integral fuel tank. Used on inflatable tender, engine serviced then stored inside for past year. Price includes manual, 5 litre petrol can and funnel. ;