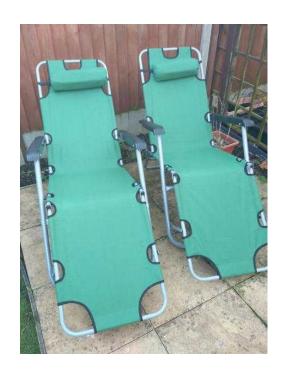

## 2 Garden lounger recliner chairs (30 GBP)

Location East of England, Cambridgeshire

https://www.freeadsz.co.uk/x-503046-z

Features

Perfect for enjoying sunlight garden, patio, backyard, swiming pool etc. Also ideal for outdoor activities such as camping.

The lounger back is adjustable, can be adjusted to 2 positions.

Foldable and space-saving design for quick transport.

Colour: Light Green

Powder coated metal frame.

Fabric: water resistance textilene fabric

Overall size: 182x56x25cm Fold dimension: 66x56x8cm

Max load:

|       | 2 Garden lounger recliner chairs          |
|-------|-------------------------------------------|
|       | https://www.freeadsz.co.uk/x-5030<br>46-z |
|       | 2 Garden lounger recliner chairs          |
| ATEMP | https://www.freeadsz.co.uk/x-5030<br>46-z |
| 架線    | 2 Garden lounger recliner chairs          |
| 影響    | https://www.freeadsz.co.uk/x-5030<br>46-z |
|       | 2 Garden lounger recliner chairs          |
|       | https://www.freeadsz.co.uk/x-5030<br>46-z |
|       | 2 Garden lounger recliner chairs          |
|       | https://www.freeadsz.co.uk/x-5030<br>46-z |
|       | 2 Garden lounger recliner chairs          |
|       | https://www.freeadsz.co.uk/x-5030<br>46-z |
|       | 2 Garden lounger recliner chairs          |
|       | https://www.freeadsz.co.uk/x-5030<br>46-z |
|       | 2 Garden lounger recliner chairs          |
|       | https://www.freeadsz.co.uk/x-5030<br>46-z |
|       | 2 Garden lounger recliner chairs          |
|       | https://www.freeadsz.co.uk/x-5030<br>46-z |
|       | 2 Garden lounger recliner chairs          |
|       | https://www.freeadsz.co.uk/x-5030<br>46-z |