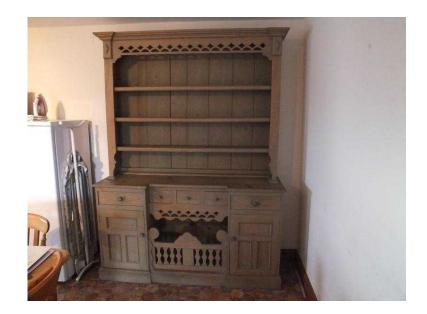

## **Large Pine Kitchen Dresser (100 GBP)**

Location **South West, Avon** https://www.freeadsz.co.uk/x-503085-z

Note: In the photos what looks like stains on the cupboard are actually natural dark knots in the wood. Solid pine Kitchen Dresser with 5 drawers and three shelves. In good condition. The shelf unit detaches from the cupboard for easier transporting. Well made with all joints tongue and groove. The dresser is 85.5 inches (2172mm) high x 64.5 inches (1638mm) wide x 18.5 inches (470mm) deep. The shelf unit is 50 inches (1270mm) high when detached from the cupboard section. The cupboard section on its own is 35.5 inches (892mm) high. Selling for &pound.