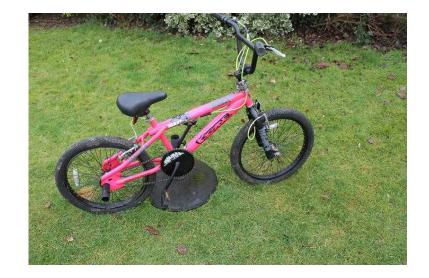

## **BMX KOBE (40 GBP)**

Location **South East, Surrey** https://www.freeadsz.co.uk/x-503091-z

BMX KOBE 20" WHEELS, GOOD TYRES,360DEG, NEW CHAIN, NEW CABLES, NEW GRIPS, REAR STUNT PEGS, WORKING ORDER COLLECTION ONLY