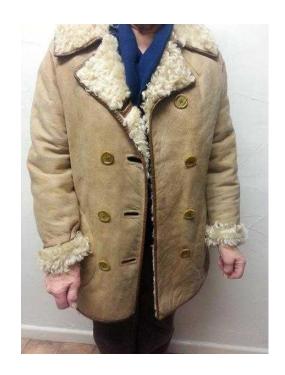

## Vintage Sheepskinlambskin coat jacket. Antartex (Loch Lomond) design. (35 GBP)

**South West, Dorset** Location https://www.freeadsz.co.uk/x-503136-z

Vintage Sheepskin/lambskin coat from Antartex Loch Lomond, UK 14. Lovely design. From smoke free home. Checked label and it says Lambskin rather than Sheepskin so assume it's lambskin but in a Sheepskin design? We are also selling a Sheepskin from Yeovil Sheepskin Shop in a separate advert.;