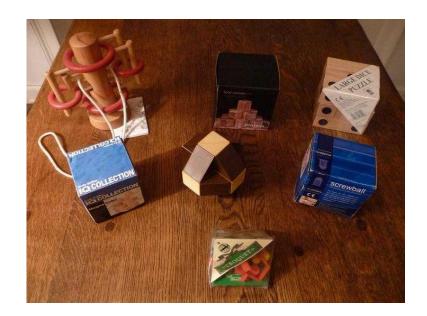

## Puzzle and game selection (2 GBP)

Location **South West, Somerset** https://www.freeadsz.co.uk/x-503140-z

Puzzle and game selection, Assorted puzzles. From back left to front right. Dutch string wooden puzzle (with solution). Good condition, not boxed. £2. Wooden star puzzle. John Lewis. As new, unused. £2. Large Dice wooden puzzle. As new, unopened. £2. IQ Collection Magna Cube wooden puzzle. Good condition, boxed £2. Snake /ball plastic puzzle. Good condition. £0.50. Muddlers screwball wooden puzzle. Good condition boxed. £2. House of marbles Croquet plastic game. 2 – 4 players. Box slightly damaged but unopened. £1. Open to offers particularly on multiple purchases. Please don't hesitate to email if you have any.