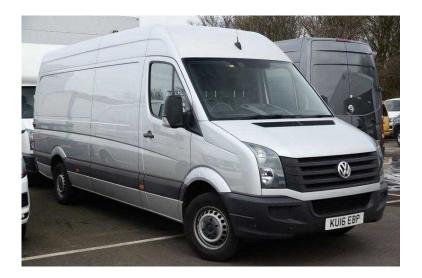

## Volkswagen Crafter 2016 (22,490 GBP)

Location **East Midlands, Northamptonshire** https://www.freeadsz.co.uk/x-503186-z

Managers Comments "Big value van with factory options of Parking assistance sensors front & rear, Drivers arm rest, Extra towing eyes front & rear". For a live video of this vehicle please call us on 01908 681020 01908 6810...(click to reveal full phone number).

| Volkswagen Crafter 2016                   |
|-------------------------------------------|
| https://www.freeadsz.co.uk/x-5031<br>86-z |
| Volkswagen Crafter 2016                   |
| https://www.freeadsz.co.uk/x-5031<br>86-z |