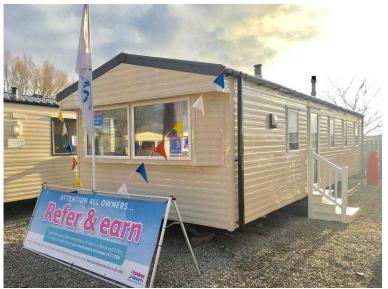

## WILLERBY MISTRAL - 35x12 - 3 bedrooms (sleeps 8) - 32,895 (Package Price) (32,895

Location North, Lancashire https://www.freeadsz.co.uk/x-503187-z

WILLERBY MISTRAL - 35x12 - 3 bedrooms (sleeps 8) - £32,895 (Package Price)