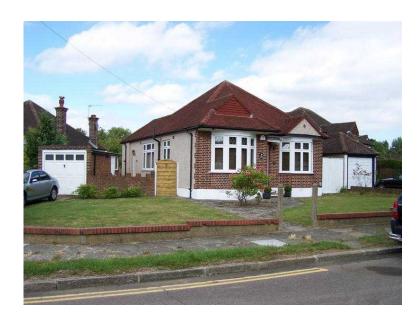

## 2 BEDROOM BUNGALOW FOR RENT (1,400 GBP)

Location South East, Middlesex https://www.freeadsz.co.uk/x-503249-z

Date available: 1st April 2017 Furnishing: Unfurnished Key features: 2 Bedrooms Corner Plot Good decorative order Bathroom Dining Room Lounge Garage Rear and front garden Close to Tube Stations Close to restaurants and shops Gas Central heating Double Glazed Detached Full description: I am pleased to offer this Bungalow. This is a great Bungalow and home to live or invest in. It would also be a great property for a family, couple or single person to live in. Viewed from the front it seems to be saying - "live in me". The house is set on a nice estate with grass and trees in front where you can see other similar homes, comparison simply serves to display the heritage of this one. We are close to local shops and amenities, restaurants and close to two tube station for walking for either Metropolitan or Piccadilly Lines. This detached Bungalow is perfect for a family home: is well decorated, and may only need cosmetic modelling to meet your personal wishes. The accommodation comprises a Lounge, dining room kitchen, 2 bedrooms, bathroom, kitchen and leads out to a good sized garden mainly laid to grass, a patio with shrubs, a pear tree and bushes together with a driveway with a garage. The bungalow is fitted with a burglar alarm system. Please study the photograph gallery to get a picture of what is waiting for you which words alone cannot convey. In short the property should top any family, single person or couple's list. Hall 13'3"x 8"'0"max (4.04m x 2.43m) Well lit entrance hall leading to Bathroom, living room, Dining room and two double bedrooms. Wood effect floor and gas radiator. There is a storage cupboard and a UPVC double glazed door to the front. Lounge 14'10"x 11'04" max (4.52m x 3.45m) Good sized Living room with original Art Decor fireplace and too nicely leaded small windows. There is a radiator various power points and a patio door to the rear garden. Bathroom Good sized bathroom with a white bathroom suite, shower over bath ,and towel rail/ radiator. There is a vinyl floor , UPVC double