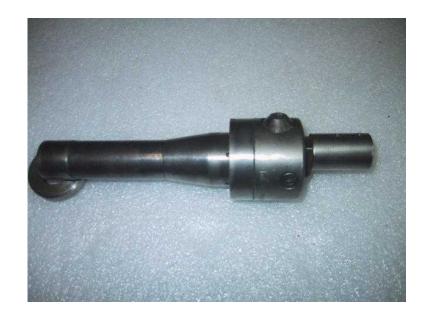

## **BRIDGEPORT BORING HEAD (25 GBP)**

Location **South West, Avon** https://www.freeadsz.co.uk/x-503294-z

LUSHINGTON R8 PRECISION BORING HEAD.Complete. Will fit Bidgeport milling machine or Similar R8 spindle.Micro sliding adjustment,with allen key. Mob;07969885586 079698855...(click to reveal full phone)