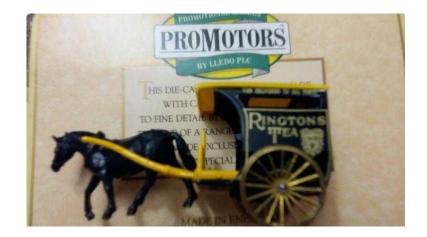

## **SCALE MODELS. (5 GBP)**

Location South East, East Sussex

https://www.freeadsz.co.uk/x-503318-z

I AM SELLING A NEW LLEDO HORSE DRAWN RINGTONS TEA CARRIAGE. THIS MODEL IS FOR SALE AT £5.00. NO OFFERS.