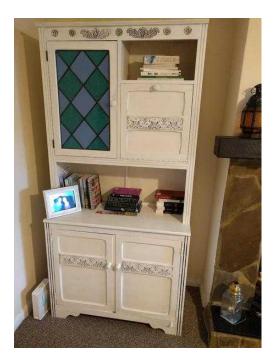

## Shabby chic wall unit (300 GBP)

Location **South East, Middlesex** https://www.freeadsz.co.uk/x-503357-z

Gorgeous shabby chic wall unit. Painted in white with Annie Sloan paint and coated in clear.

| Shabby ch | <u>c</u>               | Shabby chi              | Shabby chi             | Shabby chi Shabby chi Shabby chi Si a shabby chi Si a shabby chi Si a shabby chi | https://www.freead     | https://www.freeads     | Shabby chi  | Shabby chi            | Shabby chic            |
|-----------|------------------------|-------------------------|------------------------|----------------------------------------------------------------------------------|------------------------|-------------------------|-------------|-----------------------|------------------------|
| eeadsz.co | hic                    | eadsz.co                | chic<br>beadsz.c       | l Ö O                                                                            | chic<br>eeadsz.co      | eadsz.c                 | eadsz.co    | chic<br>eeadsz.co     | chic<br>eeadsz.co      |
|           | wall un<br>5.uk/x-5033 | wall uni<br>o.uk/x-5033 | wall un<br>o.uk/x-5033 | wall un<br>5.uk/x-5033                                                           | wall un<br>o.uk/x-5033 | wall uni<br>o.uk/x-5033 | o.uk/x-5033 | wall un<br>5.uk/x-503 | wall un<br>b.uk/x-5033 |
|           | i3 nit                 | i Si nit                | ä nit                  | či – Lit                                                                         | i Si nit               | ti nit                  | ti Dit      | či nit                | τώ nit                 |