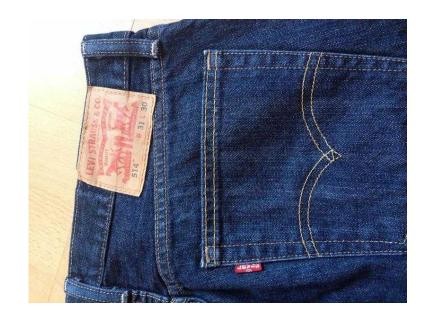

## Levi039s 514 jeans w31 L30 denim jeans (30 GBP)

Location East of England, Bedfordshire https://www.freeadsz.co.uk/x-505290-z

Levi's 514 unisex slim straight denim jeans size waist 31 leg 30 like new hardly worn at all. If interested please call or text this number 07902143975 079021439...(click to reveal full phone number) anytime only £30 see pictures excelent condition originals not fakes £30 no offers please if phones not awnsered send text please. Thanks for:)